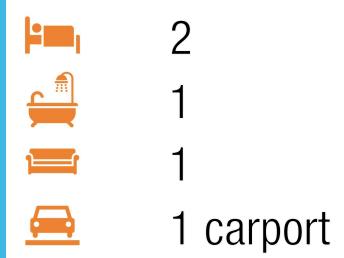

## **Property description:**

Lovely 2 bedroom, 1 bathroom home with a carport. Modern interior with heat pump in lounge. 2 double bedrooms. Separate laundry with back door out to clothesline and backyard area. Very convenient location.